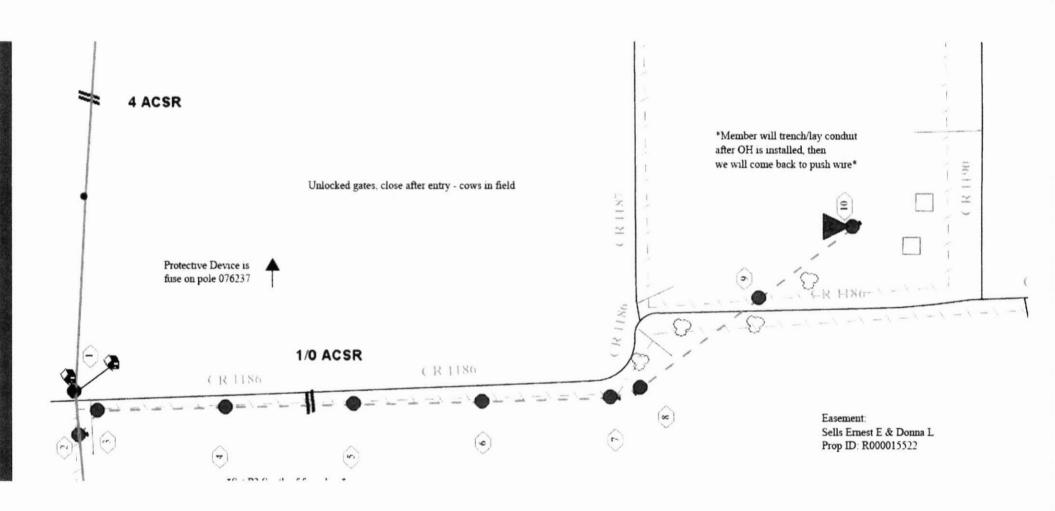

Site location map and construction sketches are enclosed. The construction sketch details the proposed work. All road crossings will have a minimum vertical clearance of 22 feet.

If you have any questions, please contact me at any time.