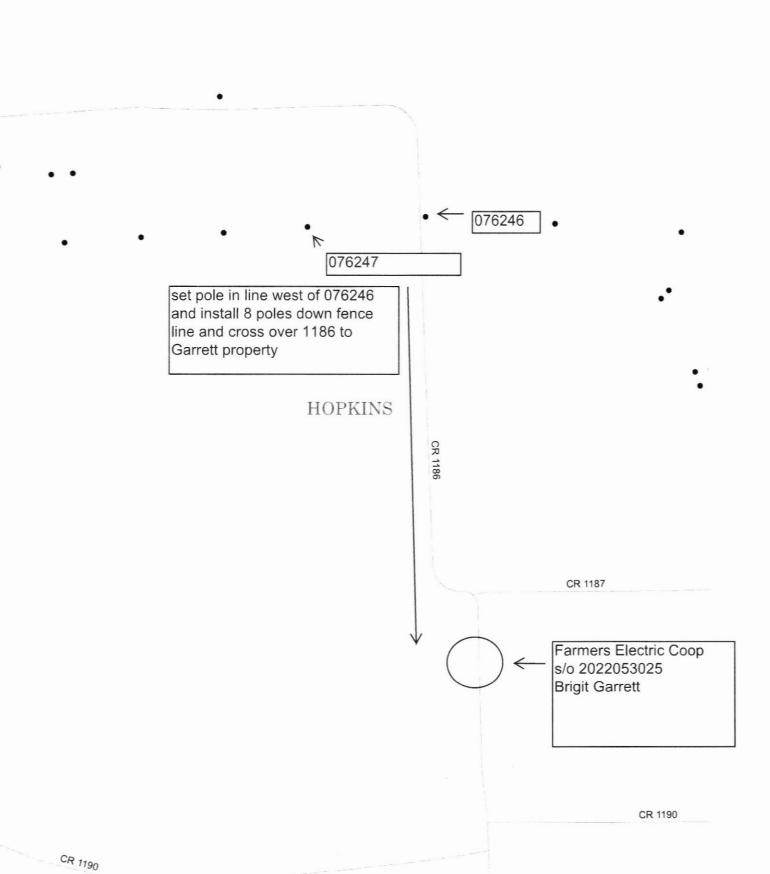

## Greetings:

Farmers Electric Cooperative, Inc. is requesting permission to construct electrical power distribution facilities which will cross County Road <u>1186</u> which is located 271' S of CR 1190 in Hopkins County, Texas.

Site location map and construction sketches are enclosed. The construction sketch details the proposed work. All road crossings will have a minimum vertical clearance of 22 feet.

If you have any questions, please contact me at any time.